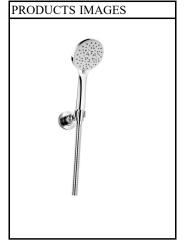

Components included:

- \* 5-function plastic handshower
- \* easy clean shower spray
- \* universal rotating brass shower holder
- \* 150cm brass shower hose 1/2"