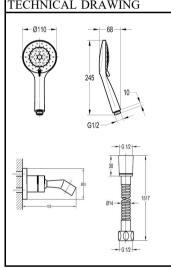

---|------|------|------|------|------|
| Function 1     | 6.5  | 9.9  | 12.4 | 14.8 | 16.6 |
| Function 2     | 9.5  | 14.3 | 17.9 | 21.1 | 23.6 |
| Function 3     | 8.7  | 13.3 | 16.4 | 19.5 | 22.0 |
| Function 4     | 4.9  | 7.3  | 9.0  | 10.6 | 11.7 |
| Function 5     | 8.4  | 12.8 | 16.1 | 18.9 | 21.3 |

# TECHNICAL DRAWING

### **REMARKS**:

\* Plating thickness passes AASS 24H test under lab conditions;

### WARRANTY:

ROCELL BATHWARE guarantees all its Chrome plated ranges of mixers and taps for a period of 5 years and accessories 2 years from the date of purchase against defect of work or materials, except for the electronic parts and the internal components such as ceramic cartridges, handworks, headworks and thermostatic cartridges which are guaranteed for a period of 2 years.